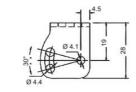

## SPECIFICATIONS

| Approvals             | CE, UL               |
|-----------------------|----------------------|
| Dimension (mm)        | 50 x 50 x 25         |
| Distance Max          | 45 mm                |
| Distance Min          | 5 mm                 |
| Electrical connection | M12 8 pole connector |