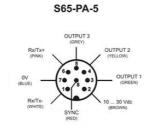

## SPECIFICATIONS

| Approvals             | CE, UL               |
|-----------------------|----------------------|
| Dimension (mm)        | 50 x 50 x 25         |
| Distance Max          | 45 mm                |
| Distance Min          | 5 mm                 |
| Electrical connection | M12 8 pole connector |