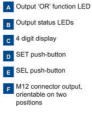

## PRODUCT DESCRIPTION

The S65-V colour sensors offer the best performances for colour detection in compact housing. The S65-V is suitable for automatic packaging applications, quality control and part checking in the production process. The sensor can memorise and recognise 3 colours on 3 independent channels. The auxiliary functions include key-lock and synchronisation with external events through a specific input. The control panel presents two setting push-buttons, outputs LEDs and a 4-digit display for functioning messages and sensor configuration. Complete remote control is possible for the version with the RS485 serial interface.