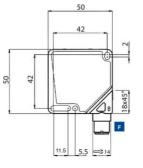

## SPECIFICATIONS

| Approvals             | CE, UL               |
|-----------------------|----------------------|
| Dimension (mm)        | 50 x 50 x 25         |
| Distance Max          | 45 mm                |
| Distance Min          | 5 mm                 |
| Electrical connection | M12 8 pole connector |