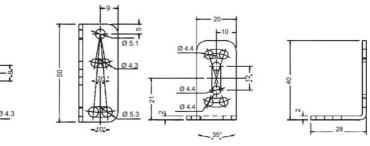

## SPECIFICATIONS

| Approvals             | CE, UL               |
|-----------------------|----------------------|
| Dimension (mm)        | 50 x 50 x 25         |
| Distance Max          | 45 mm                |
| Distance Min          | 5 mm                 |
| Electrical connection | M12 8 pole connector |