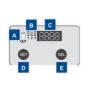

## PRODUCT DESCRIPTION

The S65-V colour sensors offer the best performances for colour detection in compact housing. The S65-V is suitable for automatic packaging applications, quality control and part checking in the production process. The sensor can memorise and recognise 3 colours on 3 independent channels. The auxiliary functions include key-lock and synchronisation with external events through a specific input. The control panel presents two setting push-buttons, outputs LEDs and a 4-digit display for functioning messages and sensor configuration. Complete remote control is possible for the version with the RS485 serial interface.