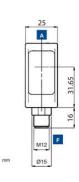

## SPECIFICATIONS

| Approvals             | CE, UL               |
|-----------------------|----------------------|
| Dimension (mm)        | 50 x 50 x 25         |
| Distance Max          | 45 mm                |
| Distance Min          | 5 mm                 |
| Electrical connection | M12 8 pole connector |